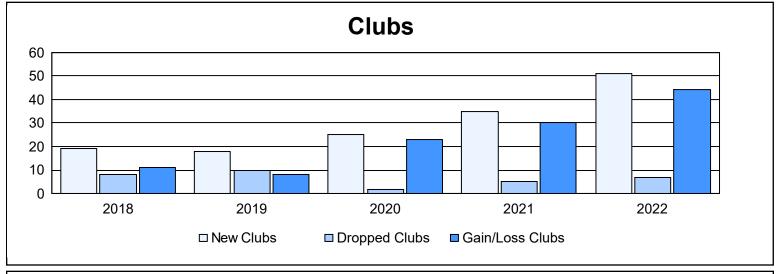

| Year      | New<br>Clubs | Dropped<br>Clubs | Gain/<br>Loss<br>Clubs | New<br>Members | Charter<br>Members | Reinstate<br>Members | Transfer<br>Members | Total<br>Member<br>Added | Total<br>Members<br>Dropped | Gain/<br>Loss<br>Members |
|-----------|--------------|------------------|------------------------|----------------|--------------------|----------------------|---------------------|--------------------------|-----------------------------|--------------------------|
| 2017-2018 | 19           | 8                | 11                     | 730            | 581                | 55                   | 17                  | 1,383                    | 1,076                       | 307                      |
| 2018-2019 | 18           | 10               | 8                      | 673            | 523                | 110                  | 11                  | 1,317                    | 1,123                       | 194                      |
| 2019-2020 | 25           | 2                | 23                     | 524            | 702                | 77                   | 22                  | 1,325                    | 1,036                       | 289                      |
| 2020-2021 | 35           | 5                | 30                     | 936            | 1,016              | 111                  | 4                   | 2,067                    | 1,318                       | 749                      |
| 2021-2022 | 51           | 7                | 44                     | 914            | 1,322              | 65                   | 7                   | 2,308                    | 1,471                       | 837                      |
| Average   | 30           | 6                | 23                     | 755            | 829                | 84                   | 12                  | 1,680                    | 1,205                       | 475                      |